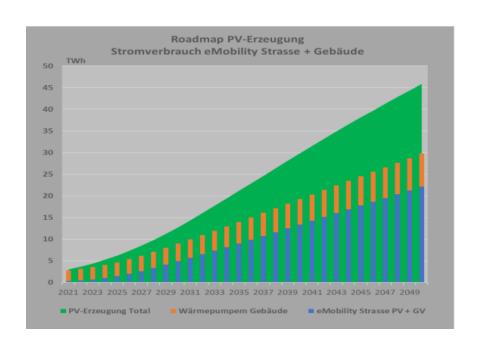

# **Flexibility Management**

Control of Battery, EV Charging Stations, Solar Inverter, Meters

Real-time control, timetable and self-consumption optimisation

**Grid-supporting** 

PV potential 21 TWh by 2035
EV capacity 9 TWh by 2035
Heat Pump usage 5 TWh by 2035