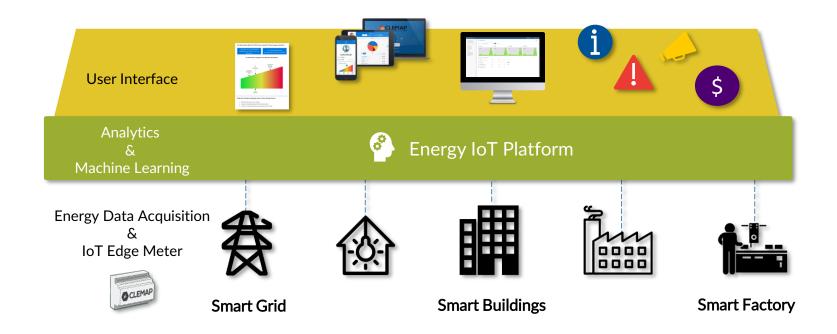

# Managing the decentralized energy hubs of tomorrow

#### **Innovation Pitch**





clemap.ch

gino@clemap.ch

+41 44 548 20 61



# A rapid parallel development is ongoing



E-Mobility

01/2022 23% of new car are EV

2025 50% of new car are EV

2035 50% or 2.6Mio are EV

2050 100% or 4.5 Mio are EV



# **CLEMAP's Modular Energy IoT Platform**





# **Dynamic Load Management**

Reduce peak consumption

Dynamic control of user loads

Reward customers for sustainable consumption



10+ EV charging station models

20% savings on costs



# **Flexibility Management**

Control of Battery, EV Charging Stations, Solar Inverter, Meters

Real-time control, timetable and self-consumption optimisation

**Grid-supporting** 



PV potential 21 TWh by 2035
EV capacity 9 TWh by 2035
Heat Pump usage 5 TWh by 2035



- Are you an EV charging integrator, a PV system integrator or and installer?
- Do you have contacts to distributors in the DACH region?
- Are you interested in flexibility management?
- Are you looking for investment opportunities?

... let's have a talk



Gino Agbomemewa gino@clemap.ch +41 44 548 20 61