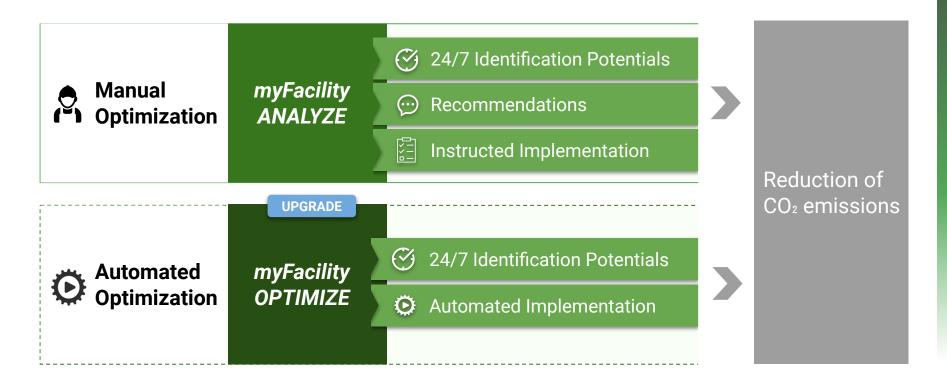

## **Continuously Identifying and Exploiting Energy Saving Potentials**

## myFacility Solution Is Up and Running and Saves Up To 35% Energy

35% decrease in energy consumption

24 tCO<sub>2</sub> per year

CHF 8'000 per year

7'800 litres oil per year

"fmpro service" Edition March/22